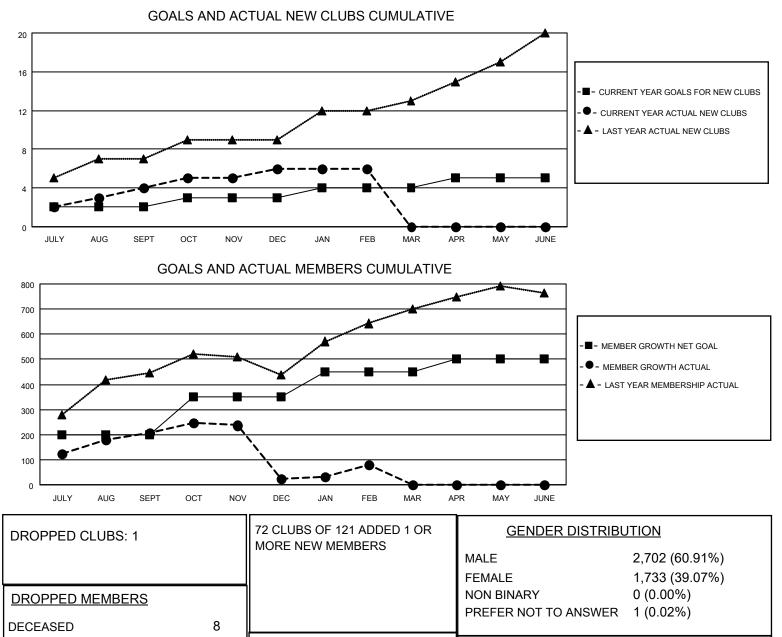

## LOCATION INDIA

District 3231A2

Results as of: 2/28/2023

| Clubs                 |               |           |               | Members               |                        |                         |                                                    |
|-----------------------|---------------|-----------|---------------|-----------------------|------------------------|-------------------------|----------------------------------------------------|
| RESULTS FOR 2022-2023 |               |           |               | RESULTS FOR 2022-2023 |                        |                         |                                                    |
| QUARTER               | NEW CLUB GOAL | NEW CLUBS | DROPPED CLUBS | QUARTER               | BER GROWTH NET<br>GOAL | MEMBER GROWTH<br>ACTUAL | DROPPED<br>MEMBERS ACTUAL<br>(including transfers) |
| JULY/AUG/SEPT         | 2             | 4         | 0             | JULY/AUG/SEPT         | 200                    | 300                     | 80                                                 |
| OCT/NOV/DEC           | 1             | 2         | 1             | OCT/NOV/DEC           | 150                    | 108                     | 275                                                |
| JAN/FEB/MAR           | 1             | 0         | 0             | JAN/FEB/MAR           | 100                    | 102                     | 39                                                 |
| APR/MAY/JUNE          | 1             | 0         | 0             | APR/MAY/JUNE          | 50                     | 0                       | 0                                                  |